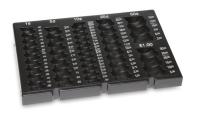

Room for six (6) coin denominations of pennies, nickels, dimes, quarters, half-dollars, and dollars.

Our model **5003** Locking Lid fits the model **5001** & **5601** Cash Trays.

Available in tan or black durable styrene or tan painted aluminum.