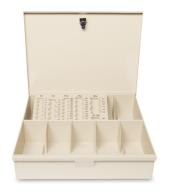

Our **5001** ten (10) compartment and 5601 six (6) compartment Teller Cash Trays will fit any standard cash drawer.

The dimensions are 3 - 3/8" H x 14 - 7/8" W x 14 - 7/8" D

Our **5701** Coin Tray was designed for convenient counter-top use.

Room for six (6) coin denominations of pennies, nickels, dimes, quarters, half-dollars, and dollars.

Our model **5003** Locking Lid fits the model **5001** & **5601** Cash Trays.

Available in tan or black durable styrene or tan painted aluminum.