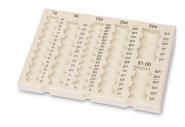

Room for six (6) coin denominations of pennies, nickels, dimes, quarters, half-dollars, and dollars.

Our model **5003** Locking Lid fits the model **5001** & **5601** Cash Trays.

Available in tan or black durable styrene or tan painted aluminum.