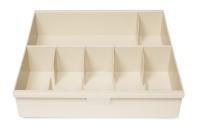

Our **5001** ten (10) compartment and 5601 six (6) compartment Teller Cash Trays will fit any standard cash drawer.

The dimensions are 3 - 3/8" H x 14 - 7/8" W x 14 - 7/8" D

Our **5701** Coin Tray was designed for convenient counter-top use.