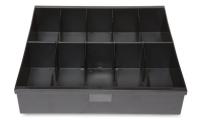

Our **5001** ten (10) compartment and 5601 six (6) compartment Teller Cash Trays will fit any standard cash drawer.

The dimensions are 3 - 3/8" H x 14 - 7/8" W x 14 - 7/8" D

Our **5701** Coin Tray was designed for convenient counter-top use.