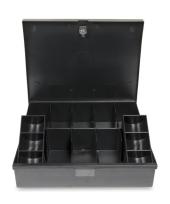

Our **5001** ten (10) compartment and 5601 six (6) compartment Teller Cash Trays will fit any standard cash drawer.

The dimensions are 3 - 3/8" H x 14 - 7/8" W x 14 - 7/8" D

Our **5701** Coin Tray was designed for convenient counter-top use.

Room for six (6) coin denominations of pennies, nickels, dimes, quarters, half-dollars, and dollars.

Our model **5003** Locking Lid fits the model **5001** & **5601** Cash Trays.

Available in tan or black durable styrene or tan painted aluminum.